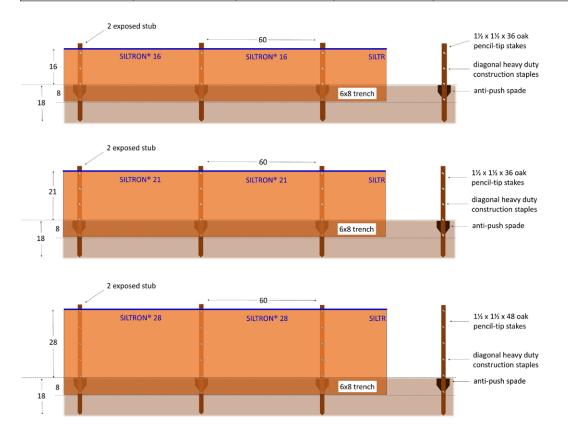

## **Siltron Product Specs:**

| Material Type        | Triple Layer Composite:<br>Non-Woven Pre-Filter, Natural Fiber, Mono-filament Backer |  |  |
|----------------------|--------------------------------------------------------------------------------------|--|--|
| Color                | Orange                                                                               |  |  |
| Functional Longevity | True 18-36 months                                                                    |  |  |
| Design Features      | Needle punched                                                                       |  |  |
|                      | Anti-push spade stakes                                                               |  |  |
|                      | Top belting reinforcement                                                            |  |  |
|                      | Transmissivity cut-off/bury line indicator                                           |  |  |

## **Item List:**

| Part Number | Above Ground<br>Height | Linear Feet<br>per Bundle | Linear Feet<br>per Pallet | Configuration         |
|-------------|------------------------|---------------------------|---------------------------|-----------------------|
| STN-16-PSB  | 16-inch                | 50-ft                     | 500-ft                    | 10 Pre-staked Bundles |
| STN-21-PSB  | 24-inch                | 50-ft                     | 500-ft                    | 10 Pre-staked Bundles |
| STN-28-PSB  | 28-inch                | 50-ft                     | 500-ft                    | 10 Pre-staked Bundles |